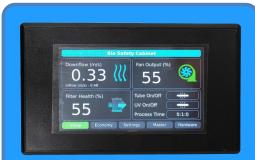

## **FEATURES**

- > 7 degree sloped front for comfortable user sitting with easy slide sash opening.
- User Friendly HMI Display to control Illumination, FAN and UV with alarm and data logging facility with USB output
- Removable, stainless steel SS304 work surface.
- > Equipped with H14 HEPA filter
- Electronically Commutated AC blower with automatic air flow compensation technology for constant air flow profile
- Programmable UV timer along with total UV time log.
- Easy access gas valve and power port.
- Ergonomic design stainless steel armrest.
- > Equipped with ECO-Mode functionality that reduces Fan speed when sash is closed

Intuitive Color HMI Display with touch screen interface for various controls along with on screen UV & HEPA life display and USB data logger

Mehrotra biotech CBS series are independently tested and certified by EN 12469. CBS series guarantees conformity to standard EN 12469 for class II biological safety cabinets (30% exhaust, 70% recirculation unit). The MBPL CBS series is specified for working with level 1,2 and 3 pathogenic agents.