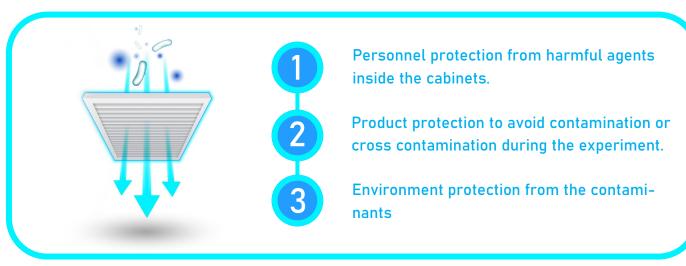

## CLASS II BIOLOGICAL SAFETY CABINET

vides user with a more comfortable and safer working condition.

BIOSAFETY CABINET

Mehrotra Biotech make Class II Type A2 Biological Safety Cabinet is engineered specifically for laboratory operations that requires protection to product, personnel and environment. It pro-

Intuitive Color HMI Display with touch screen interface for various controls along with on screen UV & HEPA life display and USB data logger

Mehrotra biotech CBS series are independently tested and certified by EN 12469. CBS series guarantees conformity to standard EN 12469 for class II biological safety cabinets (30% exhaust, 70% recirculation unit). The MBPL CBS series is specified for working with level 1,2 and 3 pathogenic agents.