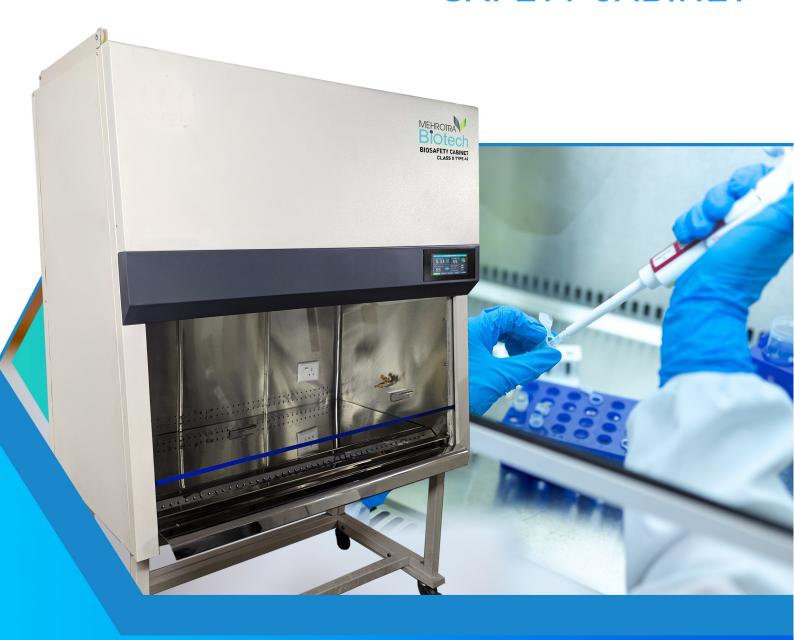

## CLASS II BIOLOGICAL SAFETY CABINET

vides user with a more comfortable and safer working condition.

BIOSAFETY CABINET

Mehrotra Biotech make Class II Type A2 Biological Safety Cabinet is engineered specifically for laboratory operations that requires protection to product, personnel and environment. It pro-

It is widely used in microbiological work, research purposes in the field of genetics, cell biology, molecular biology, plant and animal cell culturing.