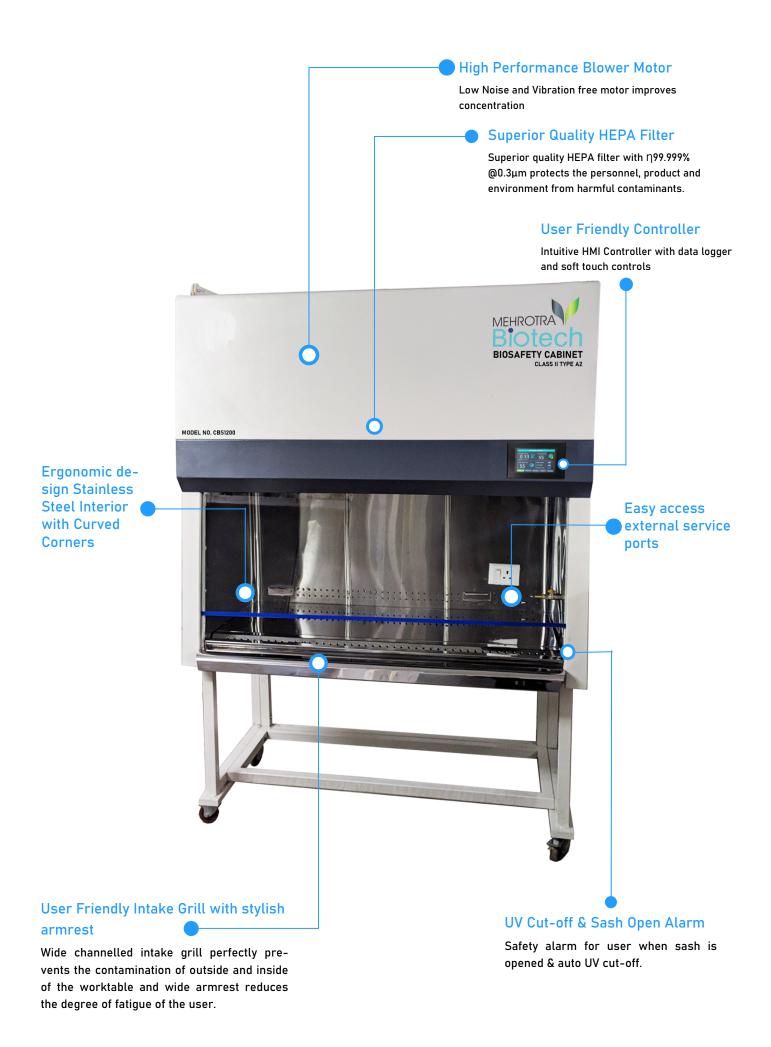

## **FEATURES**

- > 7 degree sloped front for comfortable user sitting with easy slide sash opening.
- User Friendly HMI Display to control Illumination, FAN and UV with alarm and data logging facility with USB output
- Removable, stainless steel SS304 work surface.
- > Equipped with H14 HEPA filter
- Electronically Commutated AC blower with automatic air flow compensation technology for constant air flow profile
- Programmable UV timer along with total UV time log.
- Easy access gas valve and power port.
- Ergonomic design stainless steel armrest.
- > Equipped with ECO-Mode functionality that reduces Fan speed when sash is closed

Intuitive Color HMI Display with touch screen interface for various controls along with on screen UV & HEPA life display and USB data logger

Mehrotra biotech CBS series are independently tested and certified by EN 12469. CBS series guarantees conformity to standard EN 12469 for class II biological safety cabinets (30% exhaust, 70% recirculation unit). The MBPL CBS series is specified for working with level 1,2 and 3 pathogenic agents.

## TECHNICAL SPECIFICATIONS

| Model                     | CBS1500                                                                                                                                |
|---------------------------|----------------------------------------------------------------------------------------------------------------------------------------|
| External Dimension(LxWxH) | 1620x746x1330 mm                                                                                                                       |
| Internal Dimension(LxWxH) | 1500X 580x660 mm                                                                                                                       |
| Display                   | 5 " Touch Screen Display                                                                                                               |
| Cleanliness Level         | Class 100( Class II Type A2)                                                                                                           |
| Filter                    | Downflow 1500x500x69mm HEPA Filter η 99.999% @0.3μm<br>Pre-filter: 600x300x69mm HEPA Filter                                            |
| Noise                     | <65 dB ±5%                                                                                                                             |
| Sensor                    | Air Flow Sensor                                                                                                                        |
| Sterilization             | 30W 254nm UV Tube                                                                                                                      |
| Blower                    | Electronically Commutated Heavy Duty blower with automatic air flow compensation technology through air flow sensor feedback mechanism |
| InFlow/Downflow Velocity  | 0.51 m/s ; 0.35m/s                                                                                                                     |
| Illumination              | 1 Nos. 24W LED Batten                                                                                                                  |
| Front Sash                | Double layered laminated glass for UV protection                                                                                       |
| Workspace                 | AISI 304 Stainless steel with removable worktop.                                                                                       |
| Standard Service Port     | 1 Nos 15 Amp Socket with switch<br>1 Nos Gas nozzle with shutoff valve.                                                                |
| Sash Opening              | 8in (203.2mm)                                                                                                                          |
| Rated Voltage             | 220V -240V /50hz                                                                                                                       |
| Rated Power               | 500W                                                                                                                                   |
| Standard Accessory        | Powder Coated MS Base Stand with Castors.                                                                                              |
| Optional Accessory        | Additional Power Sockets, Air Flow Monitoring , Air flow control                                                                       |